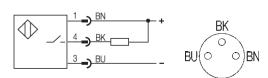

## **Electrical Data**

| Current type                        | DC<br>3-Wire  |
|-------------------------------------|---------------|
| Wiring                              |               |
| switching function                  | normally-open |
| Output signal                       | NPN           |
| Rated opertional voltage            | 24 DCV        |
| Rated opertional current            | 100mA         |
| Supply voltage                      | 1030 DCV      |
| Ripple                              | ≤ 10%         |
| max. switching frequency            | 1800Hz        |
| No-load supply current              | ≤ 12mA        |
| Off-state current                   | ≤ 80µA        |
| Voltage drop                        | ≤ 3.0/-V      |
| Short circuit protection            | yes           |
| Protected against polarity reversal | yes           |