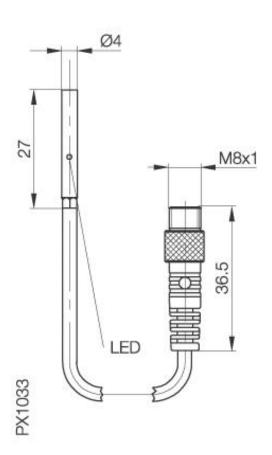

## **Inductive Sensors** BES 516-3008-G-E4-C-S49-00,2 D4 x 27 normally-open Sn=1,5mm shielded

## **Mechanical Data**

Measurements BxHxT or DxT D4 x 27mm Housing material stainless steel Material of sensing face Degree of protection POM IP67IP Connection Cable with Connector Cable type LifY-11Y-O Schock: Halfsinus, 30 gn, 11ms Vibration: 55 Hz, 1mm Amplitude, 3 x 30 Minutes